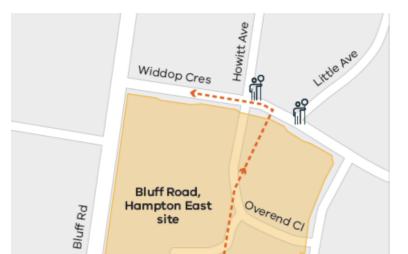

#### What to expect during piling works

Multiple piling rigs will arrive by truck over several mornings between mid-October 2024 and mid- November 2024. Trucks will access the site via the entry gates on Wickham Road and Widdop Crescent. See map over the page for details.

We know that living near a construction site is not easy and we want to thank residents in Hampton East for their understanding while we revitalise the Bluff Road housing site.

Map showing piling works at Bluff Road: