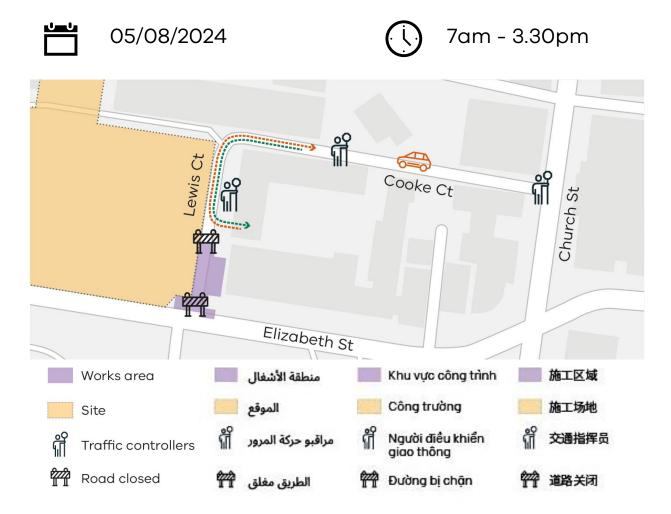

## **Monday 5 August 2024**

Road access on Lewis Court and Cooke Court will temporarily change due to road works.

Traffic conditions will be in place to access Lewis Court and Cooke Court through Church Street.

Driving from Lewis Court and Cooke Court, onto Elizabeth Street, will be blocked and managed by traffic controllers, who will direct you onto Church Street.

We thank you for your patience and understanding.