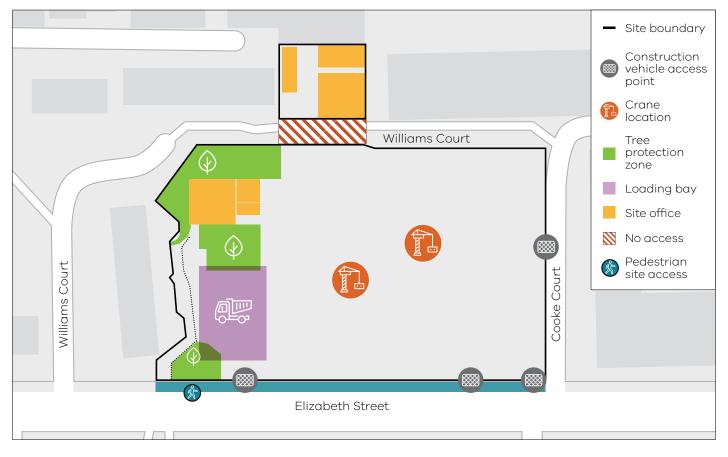

---------------------------------------------------------------------------------------------------------------------|
| Fixed site fencing<br>Start Date<br>Duration August 2023<br>3 weeks | Contractors will be on-site installing<br>fixed fencing around the site in<br>preparation for construction of the<br>new homes. | You will see contractors and some machinery around<br>Elizabeth Street.<br>At times there may be:<br><ul> <li>local traffic changes</li> <li>some noise and dust</li> <li>heavy machinery<br/>operating.</li> </ul> |

Authorised and published by the Victorian Government, 1 Treasury Place, Melbourne. © State of Victoria, Homes Victoria, MONTH 2023. (XXXXXX) ISBN XXXXX (pdf/online) . Printed by Finsbury Green, Melbourne Victoria, 3000.



# homes victoria

### Location of works



### What to expect

Works will be carried out from Monday to Friday 7am-5pm and Saturday 9am-3pm.

If works are scheduled out of hours, we will provide further information to you before works start.

Please note that works may be rescheduled in the event of bad weather or other unavoidable circumstances.

### Find out more

If you have any questions about planned works or would like to register for project updates online, you can email us at: hvrichmond@kane.com.au

or call the project hotline on: 1800 497 087

For more infomation please go to: homes.vic.gov.au/elizabeth-streetnorth-richmond



Công việc xây dựng những ngôi nhà mới tại 147 - 161 Elizabeth Street sẽ sớm bắt đầu. Để đọc thông báo này bằng [Tiếng Việt], hãy quét mã QR:

位于 147 - 161 Elizabeth Street 的新住宅建设 工程即将开始动工。如需阅读此通知的